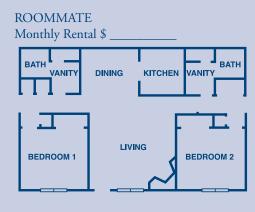

One Bedroom Floor Plan

FLAT Monthly Rental \$ \_\_\_\_\_\_ BATH UTILITY KITCHEN BEDROOM LIVING

Two Bedroom Floor Plan

FLAT