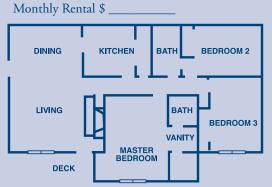

## TOWNHOUSE (GROUND FLOOR)

Monthly Rental \$ \_\_\_\_\_

Three Bedroom Floor Plan

FLAT

TOWNHOUSE (GROUND FLOOR) Monthly Rental \$ \_\_\_\_

TOWNHOUSE (2nd FLOOR)

PostHouse Apartments 2335 Federal Drive Off Highway 51 By-Pass 731.286.0666 • Fax 731.286.1113