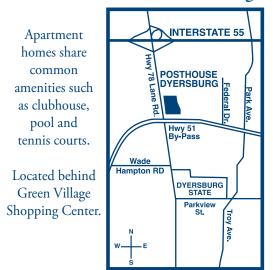

PostHouse Apartments 2335 Federal Drive Off Highway 51 By-Pass 731.286.0666 • Fax 731.286.1113

Location & Site Map

## **POSTHOUSE** DYERSBURG

A quiet, peaceful apartment community ... PostHouse Apartment Homes are more than just an apartment complex. They are a unique apartment home lifestyle. They are professionally designed with the resident in mind. Emphasis is placed on a clean, well-maintained environment that is comfortable yet affordable. PostHouse Apartment Homes share common amenities such as a clubhouse, pool and tennis courts and is conveniently located within minutes of schools, restaurants and shopping. With six floor plans to choose from, you're sure to make PostHouse your next move. PostHouse properties are professionally maintained by PostHouse LLC.