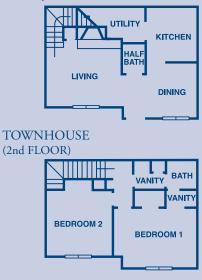

## TOWNHOUSE (GROUND FLOOR)

Monthly Rental \$ \_\_\_\_\_

Three Bedroom Floor Plan

FLAT

TOWNHOUSE (GROUND FLOOR) Monthly Rental \$ \_\_\_\_

TOWNHOUSE (2nd FLOOR)

PostHouse Apartments 2335 Federal Drive Off Highway 51 By-Pass 731.286.0666 • Fax 731.286.1113