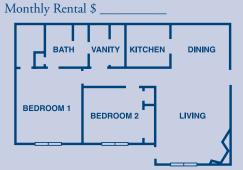

One Bedroom Floor Plan

FLAT Monthly Rental \$ \_\_\_\_\_\_ BATH UTILITY KITCHEN BEDROOM LIVING

Two Bedroom Floor Plan

FLAT