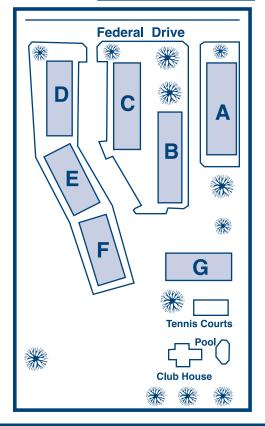

PostHouse Apartments 2335 Federal Drive Off Highway 51 By-Pass 731.286.0666 • Fax 731.286.1113

Location & Site Map

## **POSTHOUSE** DYERSBURG

A quiet, peaceful apartment community ... PostHouse Apartment Homes are more than just an apartment complex. They are a unique apartment home lifestyle. They are professionally designed with the resident in mind. Emphasis is placed on a clean, well-maintained environment that is comfortable yet affordable. PostHouse Apartment Homes share common amenities such as a clubhouse, pool and tennis courts and is conveniently located within minutes of schools, restaurants and shopping. With six floor plans to choose from, you're sure to make PostHouse your next move. PostHouse properties are professionally maintained by PostHouse LLC.